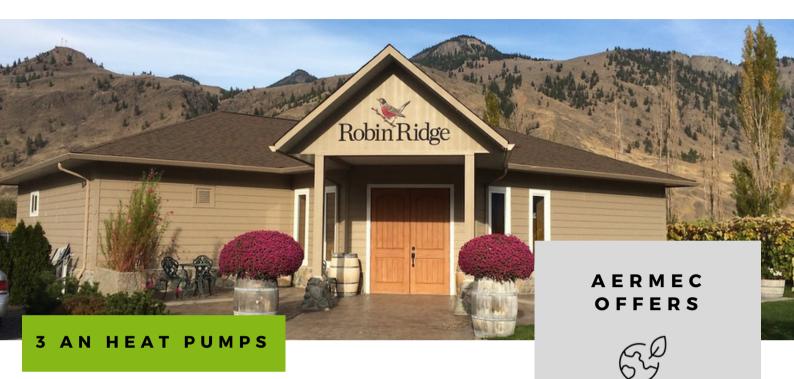

## ROBIN RIDGE WINERY

KEREMEOS | BC

Three Aermec AN417HA heat pumps are being used to provide comfort, cooling, and heating for the restaurant area and offices as well as refrigeration for the wine storage area and -4°c glycol for the production of ice wine. The system is configured so that the client may use heating, cooling, and refrigeration at the same time or have the system in any combination of heating, cooling, refrigeration, or ice production.